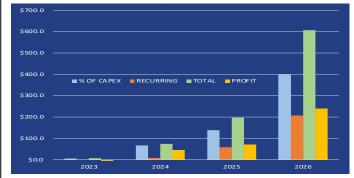

**Unique Selling Advantage:** The fully-automated MCTS provides more useful information to guide transfusion than existing tests, and does so in ~ 10 mins.

**Business Model:** The MCTS is a platform, with a razor and razor blade business model. Addition of new therapies to the disposable cartridge can expand use from cardiac surgery to trauma and transplant surgery, and assessment of anticoagulants in doctors' offices. Revenue in year four of sales is projected to exceed \$70M.

**The Market:** The global coagulation testing market is projected to reach \$8.8 billion by 2031. The MCTS will not simply enter the point-of-care market, but will at times also replace tests currently performed in hospitals' laboratories and doctors' offices, such as the PT and APTT.