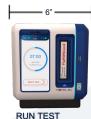

**The Solution:** Coagulation Sciences has developed the Multiple Coagulation Test System (MCTS<sup>TM</sup>). The system performs 12 blood tests simultaneously, in a disposable cartridge, in approximately 10 minutes, at the point-of-care. It determines which treatments will stop bleeding. No other platform provides this information. Also, MCTS results are extremely easy to interpret.