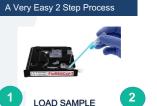

**The Solution:** Coagulation Sciences has developed the Multiple Coagulation Test System (MCTS<sup>TM</sup>). The system performs 12 blood tests simultaneously, in a disposable cartridge, in approximately 10 minutes, at the point-of-care. It determines which treatments will stop bleeding. No other platform provides this information. Also, MCTS results are extremely easy to interpret.