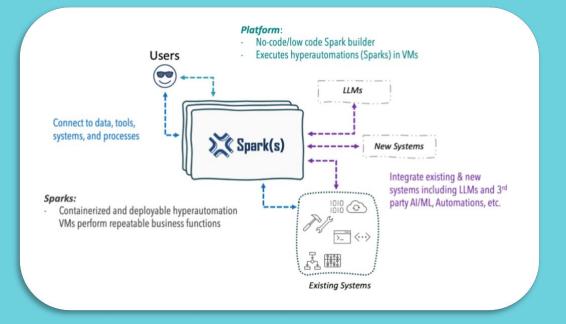

## Sparks Platform

#### MAKING HYPERAUTOMATION SIMPLE, FAST & COST-EFFECTIVE

#### SOLUTION

The Sparks Platform is a no code easy to use solution that enables enterprise wide hyperautomation adoption.

- An intuitive, user-friendly interface makes accessing data from multiple sources seamless; no technical or domain expertise required
- Platform integrates company data with LLMs and automation tools with propriety security measures that protect company data at the information level
- Hyperautomations perform specific business functions (e.g. HR, Cybersecurity, etc.) that organizations can customize
- A single access point for users to easily perform their daily business functions

Sparks offers dynamic deployment options and flexible integration with current infrastructure and tools, both on-prem and cloud-based

A workforce multiplier, Sparks connects users to digital assets by harnessing LLMs and automation tools, enabling employees to rapidly achieve business goals and dramatically increase efficiency.